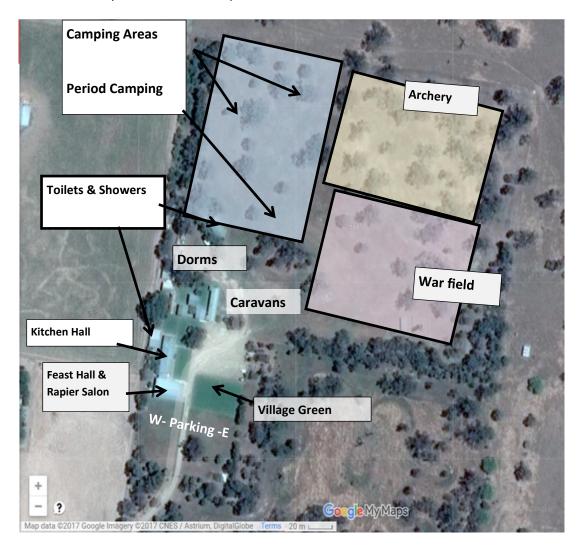

# The Shire of Bordescros welcomes you to

Camp Kurrajong, Oura Road,

Wagga Wagga NSW

23-25 February 2018

PH: 0417 412 450 Lowry (Steward) or: 0438 657 838 Gunther (Deputy Steward)

Celebrating 20 years of Border War

## **Site Rules**

- 1. No fires permitted on-site, without permission of the Site Manager.
- 2. No cars to be parked on the hard stand between 8:00 AM Saturday and 1:00 PM Sunday
- 3. Please fill western car-park first (park facing north-south); over-flow parking behind the Village Green, start against the southern fence and work back towards the Green.
- 4. Please do not leave butts, cans or other detritus (tape, etc) around the site, or in dorms put them in the garbage/recycling bins on the Eastern end of the hard stand area.
- 5. Companion pets welcome, but must be kept under control, especially around children.
- 6. If sprinklers are turned on, no nudity permitted, as many children are attending.
- 7. Curfew/quiet near dorms, caravans and camping areas from 10 PM to 7 AM.
- 8. No child under 9 years is to be in a top bunk. AS/NZS 4220:2010.

DISABLED ACCESS: Access to halls and dorms by ramps and concrete paths. "Disabled" shower room and toilet in the Long Dorm. Most dorms have electricity for CPAP machines, two of the dorm buildings and both halls are air-conditioned. Village green is turfed, rest of site flat and mostly dead grass.