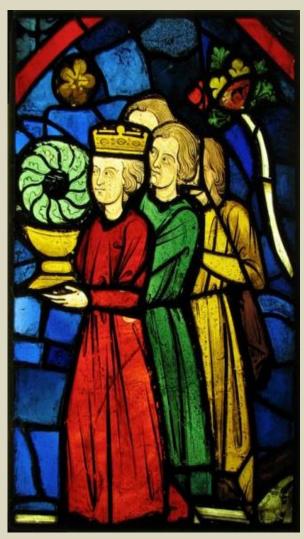

#### Stained-Glass Panel, ca. 1245–1248 France, Tours, Ambulatory of the Cathedral of Saint-Gatien: Pot-metal glass and vitreous paint 21 x 13 1/2 in. (53.3 x 34.3 cm): The Cloisters Collection, 1937 (37.173.3)

From the Metropolitan Museum of Art <u>website</u>, where there are links to heaps of amazing medieval artworks.