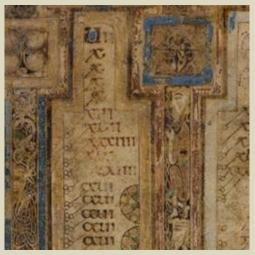

#### **CALLIGRAPHY & ILLUMINATION**

Book of Kells online

"Not sure if scribes should look. It will induce feelings of utter inadequacy..." says Zeebee Johnson

http://digitalcollections.tcd.ie/home/index.php?DRIS\_ID=MS58\_003v