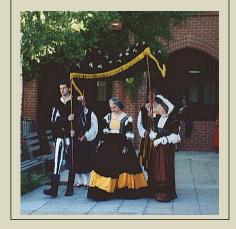

Proposals will be put on the website and a vote will be held at the business meeting on 12 May 2013.

Some of the Shire's likely lads...

APRIL 2013 AS47

VOLUME 15 ISSUE 12